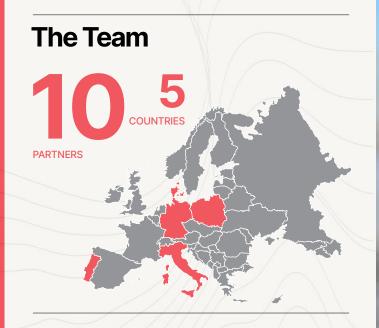

**OVERWATCH** integrated holographic management map for safety and crisis events





























#### Info

- contact@overwatchproject.eu
- @Overwatch Project
- @Overwatch Project
- @Overwatch\_EU
- www.overwatchproject.eu





The OVERWATCH project has received funding from the Horizon Europe call "HORIZON-EUSPA-2021", topic HORIZON-EUSPA-2021-SPACE-02-52, under agreement No. 101082320









# The **Project**

OVERWATCH aims to implement a crisis management system for wildfires and floods supported by Copernicus and EGNSS-based solutions and complemented with innovative Augmented Reality user interface, with enhanced data visualization and decision support tools for end-users operating in the civil protection sector and in the emergency management domains such as practitioners (first responders, public authorities). Overwatch contributes to Europe's all D