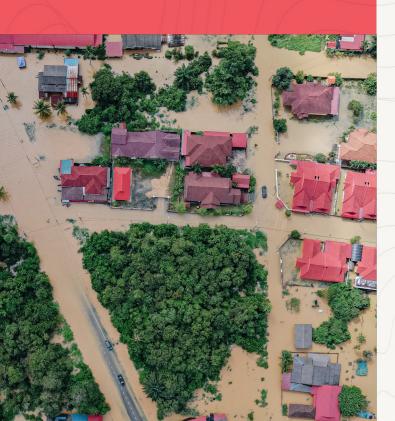

# The **Project**

OVERWATCH aims to implement a crisis management system for wildfires and floods supported by Copernicus and EGNSS-based solutions and complemented with innovative Augmented Reality user interface, with enhanced data visualization and decision support tools for end-users operating in the civil protection sector and in the emergency management domains such as practitioners (first responders, public authorities). Overwatch contributes to Europe's all DRG and SRG nr 11, 13 and 15.

OUR OBJECTIVE IS TO PROVIDE UPDATED AND DETAILED INFORMATION TO THOSE RESPONSIBLE FOR DECISION-MAKING AND MITIGATING NATURAL DISASTERS.